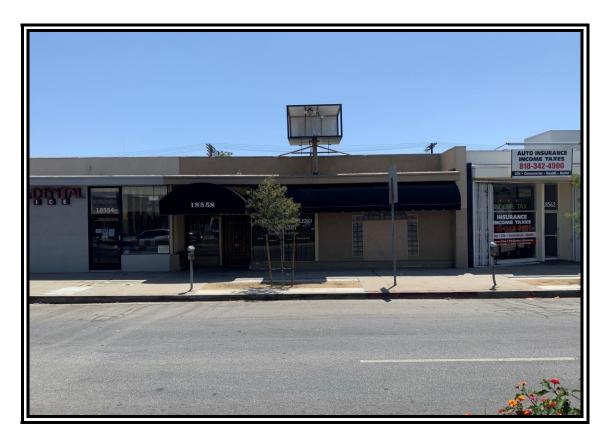

## Office/ Commercial Space for Lease 18556 SHERMAN WAY

## LOCATION:

SIZE/RENTAL RATE:

AVAILABLE:

**PARKING:** 

**COMMENTS:** 

18556 Sherman Way Reseda, Ca 91335

2,520 +/- sq ft @ \$1.40 per square foot, MG

Immediate

Great parking in rear parking lot along with additional ample street parking available

- \* Well located building on Sherman Way two blocks west of Reseda Boulevard
- \* Excellent signage available
- \* Many area amenities nearby
- \* Open floor plan with offices
- \* Immediate occupancy!!!